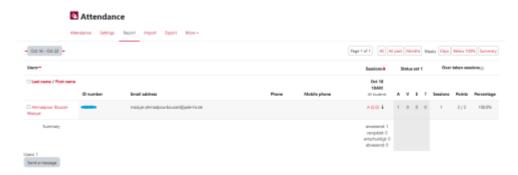

#### Report

Here you can see the attendance report for all participants of the Moodle course.