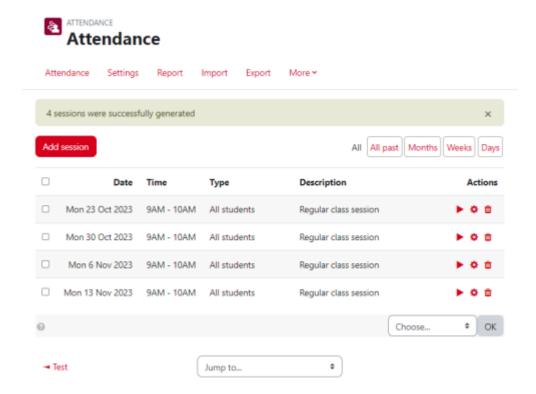

#### **Sessions**

Here you can see all the sessions you have entered. Sessions for which you have already recorded the attendances are visually distinguishable from those that you have not yet recorded.

#### **Add Sessions**

Here you enter the sessions for which you want to record the attendances. As in Outlook or other agendas, you can enter one-time sessions as well as recurring ones. If needed, an entry can be

automatically generated in the Moodle course calendar for each session.