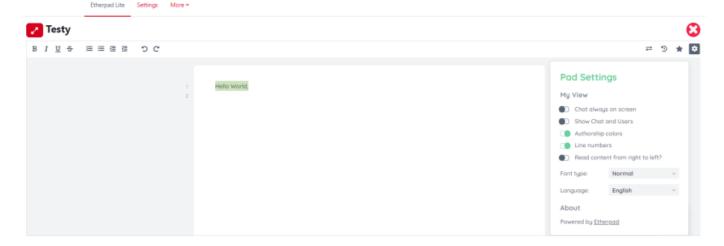

## **Procedure**

- 1. "Turn on edit mode".
- 2. Click on "Add an activity or resource".
- 3. Add a new "Etherpad Lite".
- 4. Enter details (the name is mandatory) and click on "Save and display".

The Etherpad is now ready for use. You can use the cogwheel on the right to change settings, e.g. font, language or to activate or deactivate the functions:

- Chat always on screen
- Show Chat and Users
- · Authorship colors
- Line numbers

Above the text field is the menu bar. On the left side are the usual editing icons, similar to the text editors in Moodle. Special feature: Each user in the pad gets his/her own text color, which can be set by the user.

## **Explanation of the icons**

- 1. **Import/Export**: the current pad can be exported as plain text, HTML or file. Texts can be imported.
- 2. **Timeslider**: here you can view the editing history step by step.
- 3. **Save Revision**: save the current version of the pad. This is marked in the editing history.
- 4. **Settings**: for the view: Affects only its own view at a time.