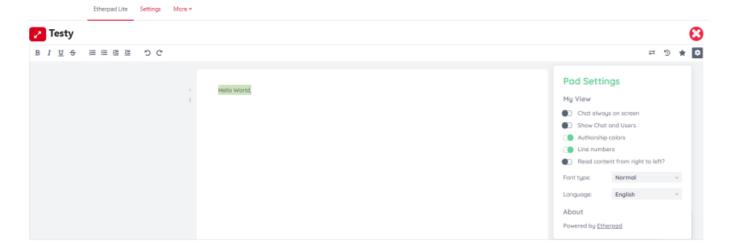

## **Procedure**

- 1. "Turn on edit mode".
- 2. Click on "Add an activity or resource".
- 3. Add a new "Etherpad Lite".
- 4. Enter details (the name is mandatory) and click on "Save and display".

The Etherpad is now ready for use. You can use the cogwheel on the right to change settings, e.g. font, language or to activate or deactivate the functions:

- Chat always on screen
- Show Chat and Users
- · Authorship colors
- Line numbers

Above the text field is the menu bar. On the left side are the usual editing icons, similar to the text editors in Moodle. Special feature: Each user in the pad gets his/her own text color, which can be set by the user.

## **Explanation of the icons**

- 1. **Import/Export**: the current pad can be exported as plain text, HTML or file. Texts can be imported.
- 2. **Timeslider**: here you can view the editing history step by step.
- 3. **Save Revision**: save the current version of the pad. This is marked in the editing history.
- 4. **Settings**: for the view: Affects only its own view at a time.