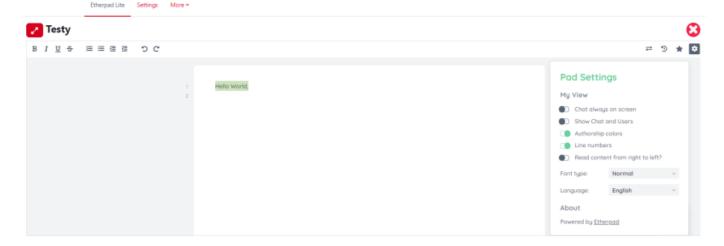

## **Procedure**

- 1. "Turn on edit mode".
- 2. Click on "Add an activity or resource".
- 3. Add a new "Etherpad Lite".
- 4. Enter details (the name is mandatory) and click on "Save and display".

The Etherpad is now ready for use. You can use the cogwheel on the right to change settings, e.g. font, language or to activate or deactivate the functions:

- Chat always on screen
- Show Chat and Users
- · Authorship colors
- Line numbers

Above the text field is the menu bar. On the left side are the usual editing icons, similar to the text editors in Moodle. Special feature: Each user in the pad gets his/her own text color, which can be set by the user.

## **Explanation of the icons**

- 1. Import/Export: the current pad can be exported as plain text, HTML or file. Texts can be imported.
- 2. **Timeslider**: here you can view the editing history step by step.
- 3. **Save Revision**: save the current version of the pad. This is marked in the editing history.
- 4. **Settings**: for the view: Affects only its own view at a time.