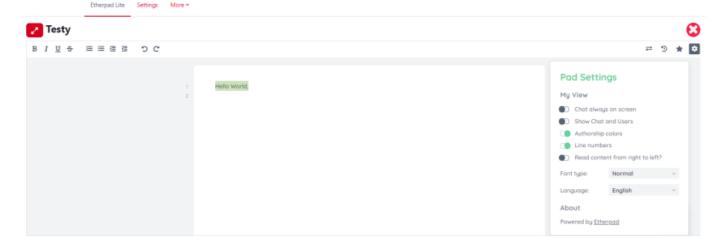

- Chat always on screen
- Show Chat and Users
- · Authorship colors
- Line numbers

Above the text field is the menu bar. On the left side are the usual editing icons, similar to the text editors in Moodle. Special feature: Each user in the pad gets his/her own text color, which can be set by the user.