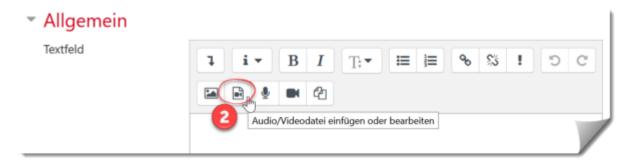

## Upload videos up to 256 MB directly to Moodle

- 1. in edit mode: select "Create material or activity" and add a "text field ".
- 2. click on the icon "Insert or edit audio/video file".
- 3. switch to the **Video** tab and select the locally saved video file with **Select file**.
- 4. finish with insert media and save and go to course.