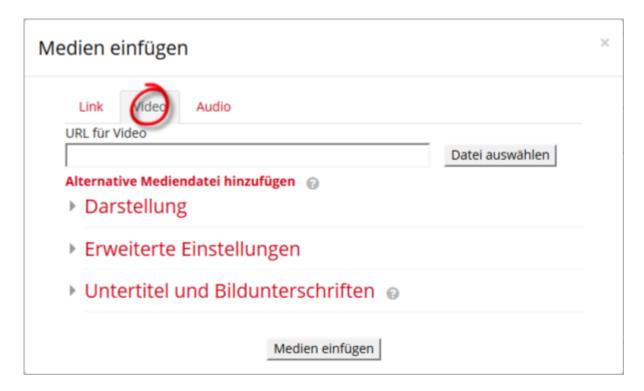

### Link external videos in Moodle

Videos from external video platforms can be linked into Moodle using the web addresses (URL).

1. in edit mode: Create Material or Activity select and add a text field. Click on the Insert or edit audio/video file icon.

3. switch to the **Video** tab and paste the **copied URL**. 4. finish with **insert media** and **save and go to course**.