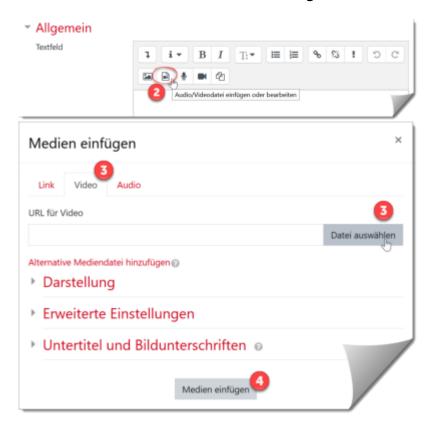

## Upload videos up to 256 MB directly to Moodle

- 1. in edit mode: select "Create material or activity" and add a "text field ".
- 2. click on the icon "Insert or edit audio/video file".
- 3. switch to the **Video** tab and select the locally saved video file with **Select file**.
- 4. finish with insert media and save and go to course.