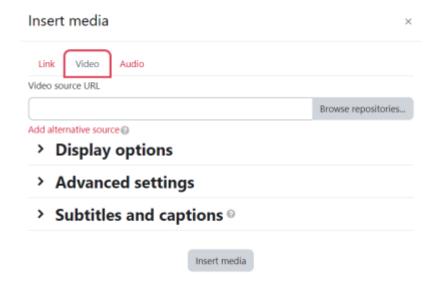

- 3. Switch to the **Video** tab, browse and select the locally saved video file with "**Choose file**".
- 4. Finish with "Insert media" and "Save and return to course".

If the size of the upload is limited, check the settings in the Moodle course: "Files and uploads - maximum file size".

## Linking external videos in Moodle:

Videos from external video platforms can be added to Moodle via the web addresses (URL).

- 1. In edit mode: Click on "Add an activity or resource" and select "Text and media area".
- 2. Hover and click on the **Insert or edit audio/video file icon**.
- 3. Switch to the **Video** tab and paste the copied URL.
- 4. Finish with "Insert media" and "Save and return to course".