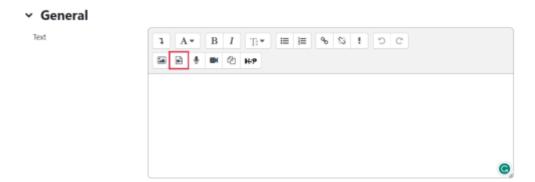

## Upload videos up to 256 MB directly to Moodle:

- 1. In edit mode: Click on "Add an activity or resource" and select "Text and media area".
- 2. Hover and click on the Insert or edit audio/video file icon.

## Linking external videos in Moodle:

Videos from external video platforms can be added to Moodle via the web addresses (URL).

- 1. In edit mode: Click on "Add an activity or resource" and select "Text and media area".
- 2. Hover and click on the **Insert or edit audio/video file icon**.
- 3. Switch to the **Video** tab and paste the copied URL.
- 4. Finish with "Insert media" and "Save and return to course".