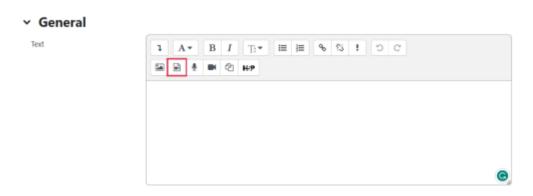

# Upload videos up to 256 MB directly to Moodle:

- 1. In edit mode: Click on "Add an activity or resource" and select "Text and media area".
- 2. Hover and click on the Insert or edit audio/video file icon.

- 3. Switch to the **Video** tab, browse and select the locally saved video file with "**Choose file**".
- 4. Finish with "Insert media" and "Save and return to course".

If the size of the upload is limited, check the settings in the Moodle course: "Files and uploads - maximum file size".

## **Linking external videos in Moodle:**

Videos from external video platforms can be added to Moodle via the web addresses (URL).

- 1. In edit mode: Click on "Add an activity or resource" and select "Text and media area".
- 2. Hover and click on the **Insert or edit audio/video file icon**.
- 3. Switch to the **Video** tab and paste the copied URL.
- 4. Finish with "Insert media" and "Save and return to course".