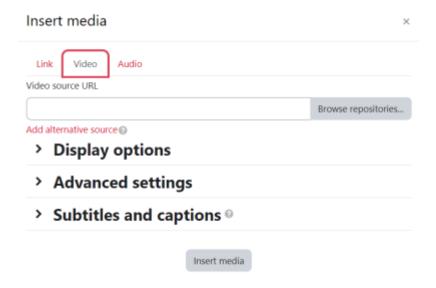

- 3. Switch to the **Video** tab, browse and select the locally saved video file with "**Choose file**".
- 4. Finish with "Insert media" and "Save and return to course".

If the size of the upload is limited, check the settings in the Moodle course: "Files and uploads - maximum file size".

## **Linking external videos in Moodle:**

Videos from external video platforms can be added to Moodle via the web addresses (URL).

- 1. In edit mode: Click on "Add an activity or resource" and select "Text and media area".
- 2. Hover and click on the **Insert or edit audio/video file icon**.
- 3. Switch to the **Video** tab and paste the copied URL.
- 4. Finish with "Insert media" and "Save and return to course".