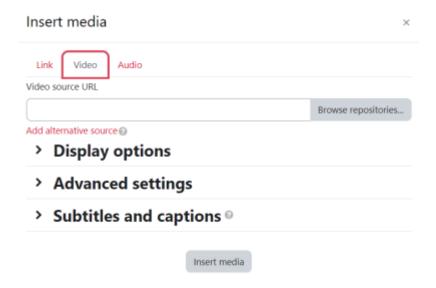

- 3. Switch to the **Video** tab, browse and select the locally saved video file with "**Choose file**".
- 4. Finish with "Insert media" and "Save and return to course".

If the size of the upload is limited, check the settings in the Moodle course: "Files and uploads - maximum file size".

## Linking external videos in Moodle:

Videos from external video platforms can be added to Moodle via the web addresses (URL).

- 1. In edit mode: Click on "Add an activity or resource" and select "Text and media area".
- 2. Hover and click on the **Insert or edit audio/video file icon**.
- 3. Switch to the **Video** tab and paste the copied URL.
- 4. Finish with "Insert media" and "Save and return to course".