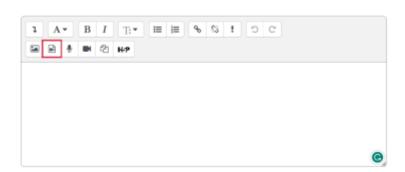

### Upload videos up to 256 MB directly to Moodle:

- 1. In edit mode: Click on "Add an activity or resource" and select "Text and media area".
- 2. Hover and click on the Insert or edit audio/video file icon.

## Linking external videos in Moodle:

Videos from external video platforms can be added to Moodle via the web addresses (URL).

- 1. In edit mode: Click on "Add an activity or resource" and select "Text and media area".
- 2. Hover and click on the **Insert or edit audio/video file icon**.
- 3. Switch to the **Video** tab and paste the copied URL.
- 4. Finish with "Insert media" and "Save and return to course".