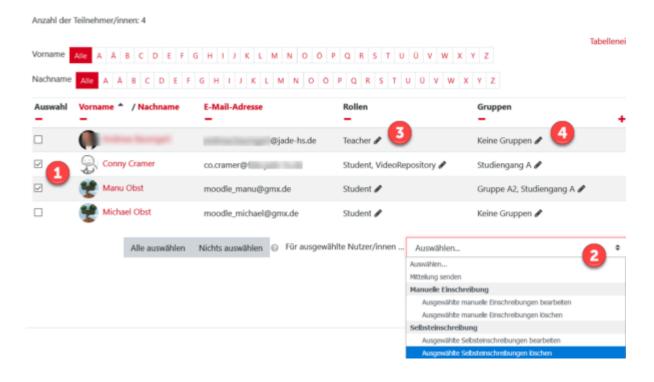

## log out of course room

In the  $\square$  participant list, several participants can be edited at the same time.

You can remove several participants from the course in one step, for example. In the participant list, the editing rights (roles) as well as the group membership of participants can also be changed.

- 1. select "participants" in the navigation to display the participant list.
- 2. in the "Select" column, select all the participants concerned.

Select the desired action, e.g. remove a participant from the course room: "Delete selected self-enrollment".

If required: Add or remove role by clicking on the pencil symbol in the "Role" column. Select or delete role(s) and save.

If necessary: edit group membership by clicking the pencil icon in the "Groups" column. Select or delete group(s) and save.