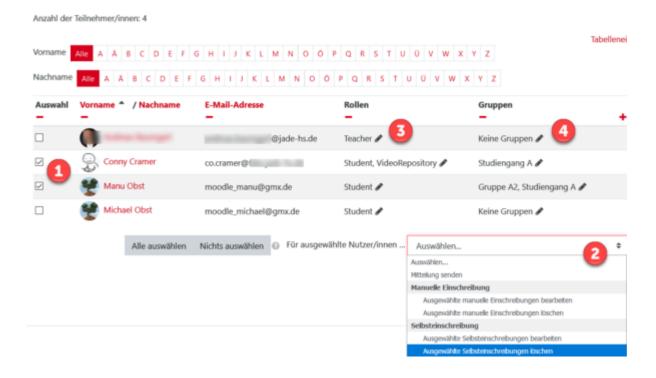

## Log out of course room

In the  $\square$  participant list, several participants can be edited at the same time.

You can remove several participants from the course in one step, for example. In the participant list, the editing rights (roles) as well as the group membership of participants can also be changed.

- 1. select "participants" in the navigation to display the participant list.
- 2. in the "Select" column, select all the participants concerned.

Select the desired action, e.g. remove a participant from the course room: "Delete selected self-enrollment".

If required: Add or remove role by clicking on the pencil symbol in the "Role" column. Select or delete role(s) and save.

If necessary: edit group membership by clicking the pencil icon in the "Groups" column. Select or delete group(s) and save.