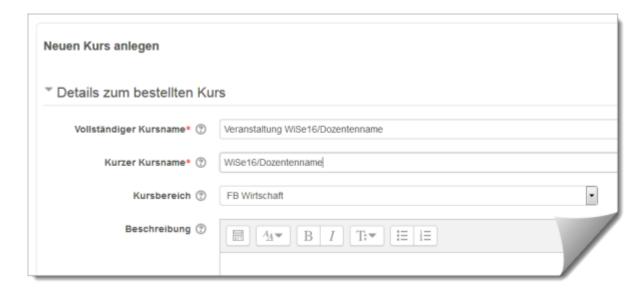

## **Details of the ordered course**

**Course name (complete)** according to examination regulations, supplemented by an abbreviation for the semester and the names of the lecturers: "WiSe21 course/lecturer" or "SoSe22 course/lecturer".

**Course name (short)** Must be unique throughout the university and therefore must contain the part "WiSe21/Dozent in".

Course area Please select (subject) area, course and module.

**New course area?** Please enter or consult moodlesupport@jade-hs.de.