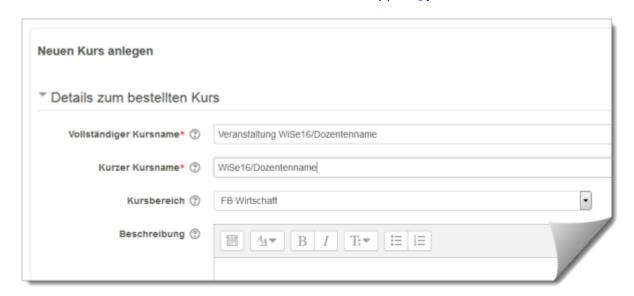

## **Details of the ordered course**

**Course name (complete)** according to examination regulations, supplemented by an abbreviation for the semester and the names of the lecturers: "WiSe21 course/lecturer" or "SoSe22 course/lecturer".

**Course name (short)** Must be unique throughout the university and therefore must contain the part "WiSe21/Dozent in".

Course area Please select (subject) area, course and module.

**New course area?** Please enter or consult moodlesupport@jade-hs.de.