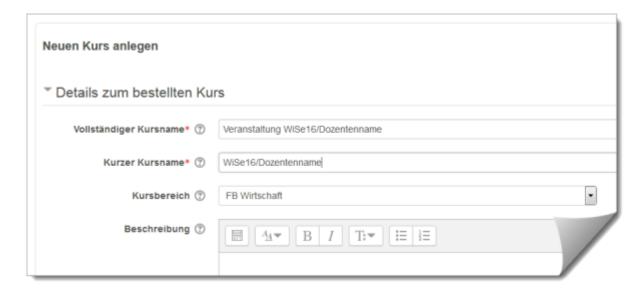

## Details of the ordered course

**Course name (complete)** according to examination regulations, supplemented by an abbreviation for the semester and the names of the lecturers: "WiSe21 course/lecturer" or "SoSe22 course/lecturer".

**Course name (short)** Must be unique throughout the university and therefore must contain the part "WiSe21/Dozent in".

Course area Please select (subject) area, course and module.

**New course area?** Please enter or consult moodlesupport@jade-hs.de.