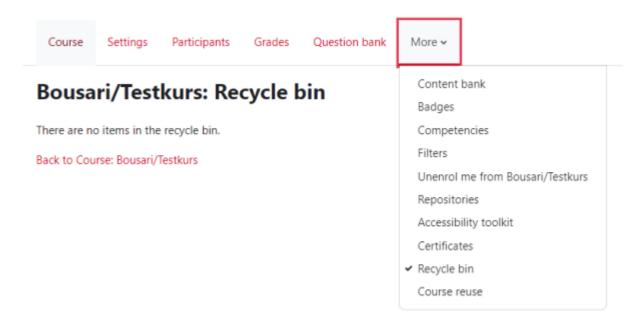

## Recycle bin

The "Recycle bin" is useful for recovering items and content you accidentally deleted from your course.

Items in the "Recycle bin" are permanently deleted after seven days!

On the course overview page, click on the tab "More" in the course navigation to find the "Recycle bin".

## Step 1:

Note: The "Recycle bin" item is only displayed if there is actually something in it.