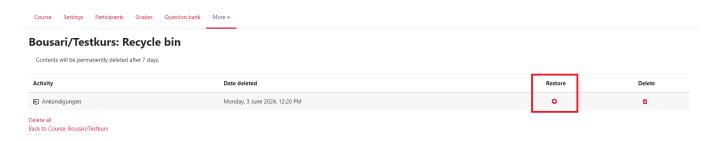

## **Restore from the Recycle bin:**

## Step 2:

Note: You deleted something, but it is not in the "Recycle bin"?

The server has not yet updated the files. Please wait a moment and refresh the page (you can also use the **F5** key on the keyboard).