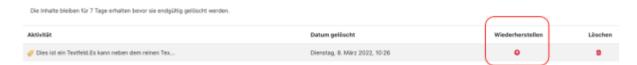

## **Recover from Paper Bin:**

## Step 1:

## Step 2:

From:

https://lms-wiki.jade-hs.de/ - LMS-Wiki

Permanent link:

https://lms-wiki.jade-hs.de/en/moodle/course/paperbin/start?rev=1648549900

Last update: 2022/03/29 12:31