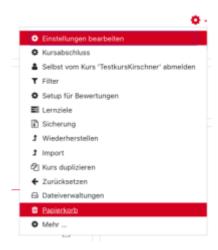

## **Paper Bin**

The Paper Bin is useful for recovering items and content that you have accidentally deleted from your course.

Paper Bin items will be permanently deleted after **seven days**.

Click the gear icon in the upper right to navigate to the paper Bin.