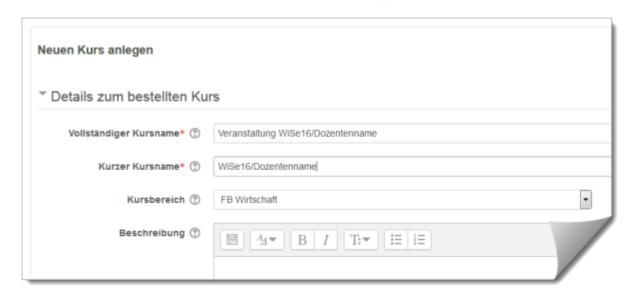

## Details of the ordered course

**Course name (complete)** according to examination regulations, supplemented by an abbreviation for the semester and the names of the lecturers: "WiSe21 course/lecturer" or "SoSe22 course/lecturer".

**Course name (short)** Must be unique throughout the university and therefore must contain the part "WiSe21/Dozent in".

Course area Please select (subject) area, course and module.

**New course area?** Please enter or consult moodlesupport@jade-hs.de.