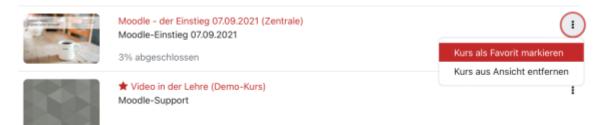

## Mark and display favorites

For a better overview, you can mark courses as favorites on the dashboard:

Image: Mark courses as favorite

To display only favorite courses in this list, specify the following setting: