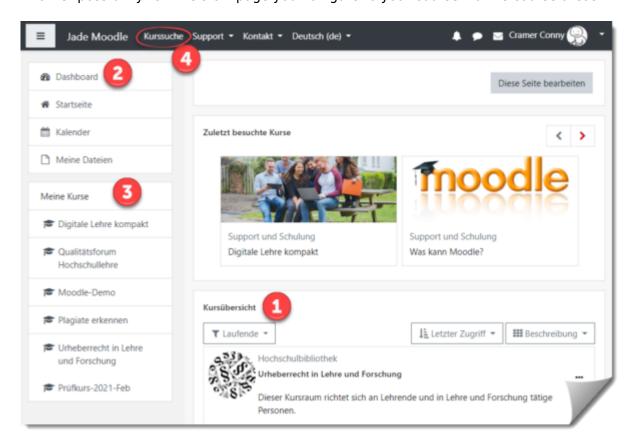

## **Search course room**

You can see courses in which you are an instructor or participant in the course overview (1) after logging in onto the dashboard.

You can return to this view at any time by clicking Dashboard (2) on the left side in the Navigation block.

Use the My Courses overview (3) to access course rooms directly.

Find more courses with the course search (4), in the search field Search courses you can search for the name of the course, the lecturers and words in the course description.