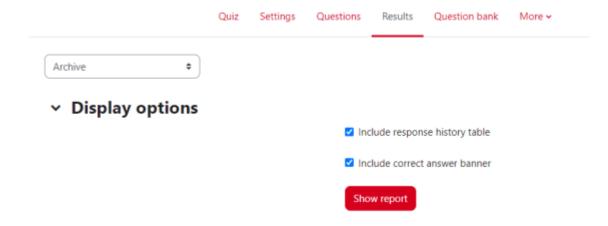

Opera or Chrome browsers are recommended for this function. Please check the printouts for completeness. One test per person is displayed.

- 1. Click on the "Results" in the activity navigation.
- 2. Select "**Archive**" in the top drop-down menu. One attempt is displayed for each participant. The test results remain in the course room.
- 3. Print the report page, e.g. as PDF.