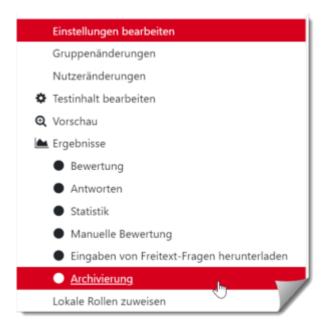

## **Archive results**

**Note:** If tests are used as coursework or exams, documentation of results per participant is required.

Please note the applicable guidelines on storage duration and data protection.

The browsers Opera or Chrome are recommended for this function. Please check the printouts for completeness. One test per person is shown.

- 1. Call up the **Settings** in the test (cogwheel).
- 2. Under "Results" call up the item **Archiving**. One test will be displayed for each participant. The test results remain in the course room.
- 3. Print\*\* the generated page, e.g. as a PDF.