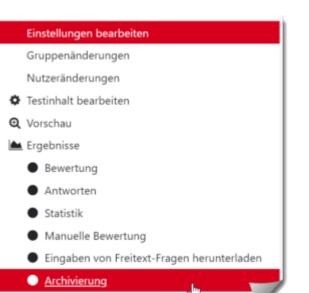

The browsers Opera or Chrome are recommended for this function. Please check the printouts for completeness. One test per person is shown.

- 1. Call up the **Settings** in the test (cogwheel).
- 2. Under "Results" call up the item **Archiving**. One test will be displayed for each participant. The test results remain in the course room.
- 3. **Print** the generated page, e.g. as a PDF.