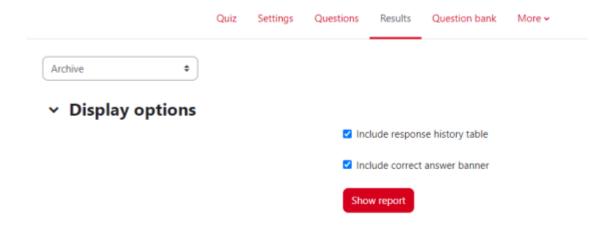

Opera or Chrome browsers are recommended for this function. Please check the printouts for completeness. One test per person is displayed.

- 1. Click on the "Results" in the activity navigation.
- 2. Select "**Archive**" in the top drop-down menu. One attempt is displayed for each participant. The test results remain in the course room.
- 3. Print the report page, e.g. as a PDF.